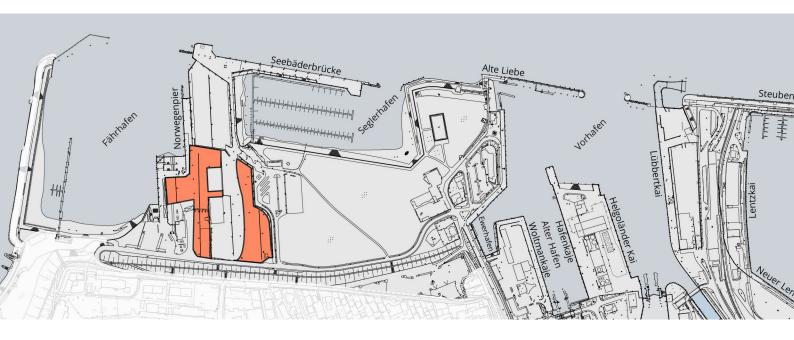

## **Ferry Terminal**

|        | Port of Cuxhaven   |
|--------|--------------------|
| Adress | Cassen-Eils-Straße |
|        | 27472 Cuxhaven     |
|        |                    |

|                                                     | 27472 Cuxhaven                                                                                                                                                                                                                                                                                                                                                                                                                                                                                                                                                                                              |
|-----------------------------------------------------|-------------------------------------------------------------------------------------------------------------------------------------------------------------------------------------------------------------------------------------------------------------------------------------------------------------------------------------------------------------------------------------------------------------------------------------------------------------------------------------------------------------------------------------------------------------------------------------------------------------|
| Details About the Object / Object Description       |                                                                                                                                                                                                                                                                                                                                                                                                                                                                                                                                                                                                             |
| Object                                              | 3 partial areas, vacant commercial lot, total size abt. 22.820 m², in the area of the Ferry Terminal Cuxhaven (the former RoRo-Terminal); intermittantly used as overflow camper/RV storage area or as a parking lot for buses, heavy bicycle trafic on the traffic routes; surface is level and compacted/paved, partially usable for heavy load traffic, drainage through slotted grooves; lighting partially in place; foundation soil: sand fill, dry; partially developed in the area by the road (sewage, water, el. power); partially prone to flooding, object protection against flooding in place |
| Availability / Type of Contract                     | Available immediately, Lease or Erbbaurecht contract                                                                                                                                                                                                                                                                                                                                                                                                                                                                                                                                                        |
| Commercial Utilization / Zoning Plan                | Designation "SO Port"                                                                                                                                                                                                                                                                                                                                                                                                                                                                                                                                                                                       |
| Land Use and Zoning Plan /<br>Construction Criteria | Zoning plan No. 78, special area ,ferry terminal'                                                                                                                                                                                                                                                                                                                                                                                                                                                                                                                                                           |
| Restrictions / Official Requirements                | <ul> <li>&gt; Purpose designation "facilities for the land operation of the ferry terminal"</li> <li>&gt; Apparent sound power level not determined, distance to residential areas: at least abt. 75 m;</li> </ul>                                                                                                                                                                                                                                                                                                                                                                                          |